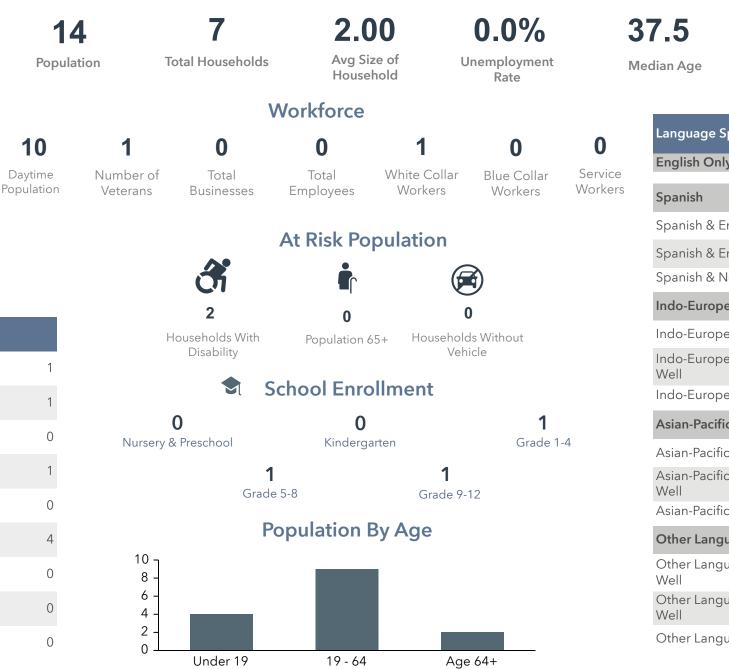

| 2018-2022 Heating Fuel |   |
|------------------------|---|
| Utility Gas            | 1 |
| Tank/LP Gas            | 1 |
| Electricity            | 0 |
| Oil/Kerosene           | 1 |
| Coal/Coke              | 0 |
| Wood                   | 4 |
| Solar Energy           | 0 |
| Other Fuel             | 0 |
| No Fuel                | 0 |

6

| Spoken               | Age 5-<br>17 | 18-64 | Age 65+ | Total |
|----------------------|--------------|-------|---------|-------|
| ly                   | 4            | 8     | 2       | 14    |
|                      | 0            | 0     | 0       | 0     |
| English Well         | 0            | 0     | 0       | 0     |
| English Not Well     | 0            | 0     | 0       | 0     |
| No English           | 0            | 0     | 0       | 0     |
| ean                  | 0            | 0     | 0       | 0     |
| ean & English Well   | 0            | 0     | 0       | 0     |
| ean & English Not    | 0            | 0     | 0       | 0     |
| ean & No English     | 0            | 0     | 0       | 0     |
| ic Island            | 0            | 0     | 0       | 0     |
| c Isl & English Well | 0            | 0     | 0       | 0     |
| c Isl & English Not  | 0            | 0     | 0       | 0     |
| c Isl & No English   | 0            | 0     | 0       | 0     |
| uage                 | 0            | 0     | 0       | 0     |
| uage & English       | 0            | 0     | 0       | 0     |
| uage & English Not   | 0            | 0     | 0       | 0     |
| uage & No English    | 0            | 0     | 0       | 0     |